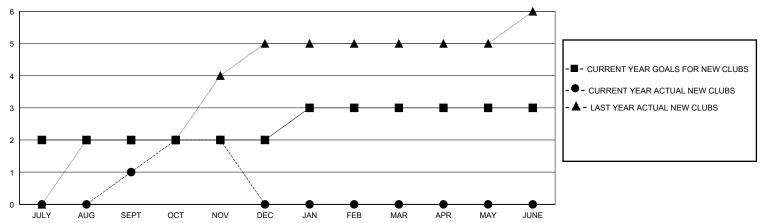

## GOALS AND ACTUAL NEW CLUBS CUMULATIVE

## District 3231A4

GMT: LOCATION INDIA GMT CA

| Clubs                 |               |           |               | Members               |                        |                         |                                                    |  |
|-----------------------|---------------|-----------|---------------|-----------------------|------------------------|-------------------------|----------------------------------------------------|--|
| RESULTS FOR 2024-2025 |               |           |               | RESULTS FOR 2024-2025 |                        |                         |                                                    |  |
| QUARTER               | NEW CLUB GOAL | NEW CLUBS | DROPPED CLUBS | QUARTER MEME          | BER GROWTH NET<br>GOAL | MEMBER GROWTH<br>ACTUAL | DROPPED<br>MEMBERS ACTUAL<br>(including transfers) |  |
| JULY/AUG/SEPT         | 2             | 1         | 0             | JULY/AUG/SEPT         | 41                     | 179                     | 37                                                 |  |
| OCT/NOV/DEC           | 0             | 1         | 0             | OCT/NOV/DEC           | 0                      | 50                      | 7                                                  |  |
| JAN/FEB/MAR           | 1             | 0         | 0             | JAN/FEB/MAR           | 55                     | 0                       | 0                                                  |  |
| APR/MAY/JUNE          | 0             | 0         | 0             | APR/MAY/JUNE          | 0                      | 0                       | 0                                                  |  |