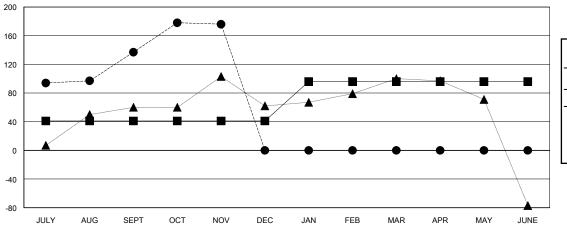

## GOALS AND ACTUAL MEMBERS CUMULATIVE

| <br>MEMBER | GROWTH | NET | GOAL |
|------------|--------|-----|------|
|            |        |     |      |

- ■ - MEMBER GROWTH ACTUAL

- ▲ - LAST YEAR MEMBERSHIP ACTUAL

## District 3231A4

GMT: LOCATION INDIA GMT CA

| Clubs                 |               |           |               | Members               |                        |                         |                                                    |  |
|-----------------------|---------------|-----------|---------------|-----------------------|------------------------|-------------------------|----------------------------------------------------|--|
| RESULTS FOR 2024-2025 |               |           |               | RESULTS FOR 2024-2025 |                        |                         |                                                    |  |
| QUARTER               | NEW CLUB GOAL | NEW CLUBS | DROPPED CLUBS | QUARTER MEME          | BER GROWTH NET<br>GOAL | MEMBER GROWTH<br>ACTUAL | DROPPED<br>MEMBERS ACTUAL<br>(including transfers) |  |
| JULY/AUG/SEPT         | 2             | 1         | 0             | JULY/AUG/SEPT         | 41                     | 179                     | 37                                                 |  |
| OCT/NOV/DEC           | 0             | 1         | 0             | OCT/NOV/DEC           | 0                      | 50                      | 7                                                  |  |
| JAN/FEB/MAR           | 1             | 0         | 0             | JAN/FEB/MAR           | 55                     | 0                       | 0                                                  |  |
| APR/MAY/JUNE          | 0             | 0         | 0             | APR/MAY/JUNE          | 0                      | 0                       | 0                                                  |  |